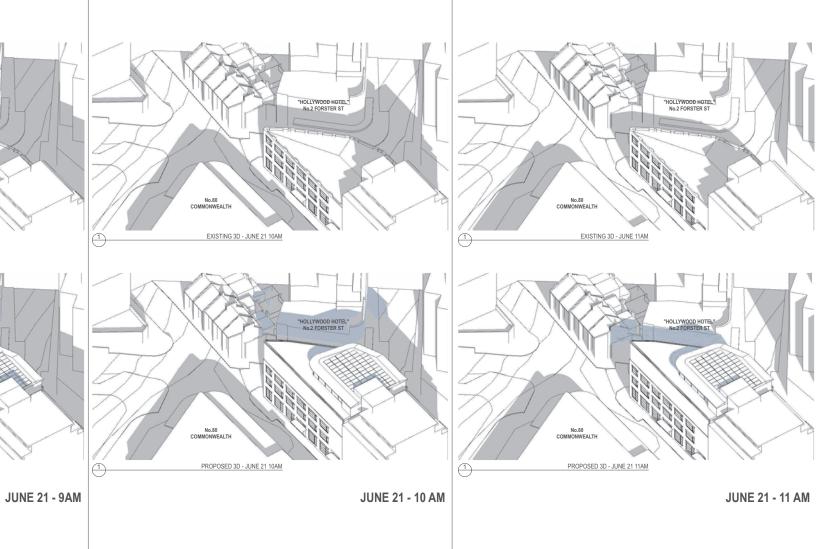

### 3D SUN SHADOW DIAGRAMS - 21 JUNE

| DATE | REV | DESCRIPTION: |  | NOTES: Do not scale off drawings. Use figured dimensions only. Report any discrepencies to the architect. These designs, plans, specifications and the copyright therein are the properly of Brian Zulaihoa Architect NSV reg. no. 2791, and must not be reproduced or copied wholly or in part without written permission of Brian Zulaikha Architect. |
|------|-----|--------------|--|---------------------------------------------------------------------------------------------------------------------------------------------------------------------------------------------------------------------------------------------------------------------------------------------------------------------------------------------------------|

No.80 COMMONWEALTH

EXISTING 3D - JUNE 21 9AM

PROPOSED 3D - JUNE 21 9AM

PROJECT:
COMMONWEALTH STREET
BRAN ZULAINHA ARCHITECT
11/1 Graften Street, Balmain East
NSW Reg No. 2791
EMAIL brian@tzg.com.au

PROJECT NO: 201205