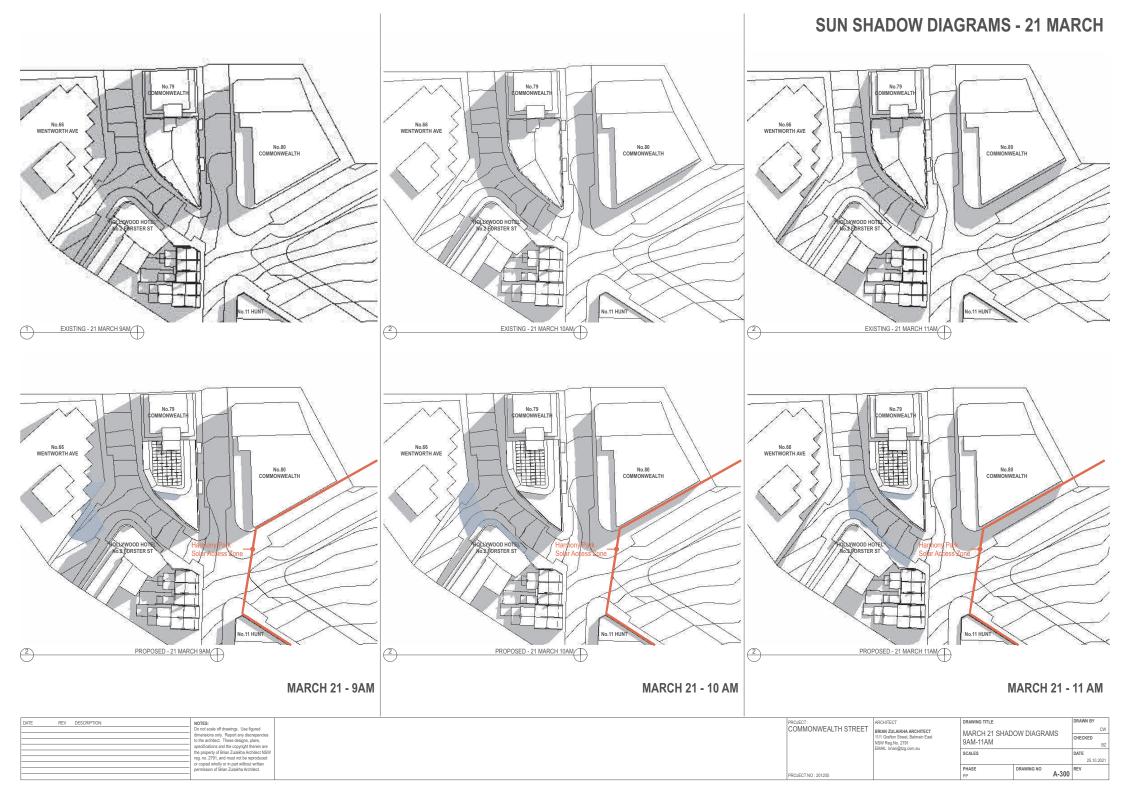

### **SUN SHADOW DIAGRAMS - 21 MARCH**

| DATE | REV | DESCRIPTION: | NOTES:                                       |  |
|------|-----|--------------|----------------------------------------------|--|
|      |     |              | Do not scale off drawings. Use figured       |  |
|      |     |              | dimensions only. Report any discrepencies    |  |
|      |     |              | to the architect. These designs, plans,      |  |
|      |     |              | specifications and the copyright therein are |  |
|      |     |              | the property of Brian Zulaikha Architect NSW |  |
|      |     |              | reg. no. 2791, and must not be reproduced    |  |
|      |     |              | or copied wholly or in part without written  |  |
|      |     |              | permission of Brian Zulaikha Architect.      |  |
|      |     |              |                                              |  |