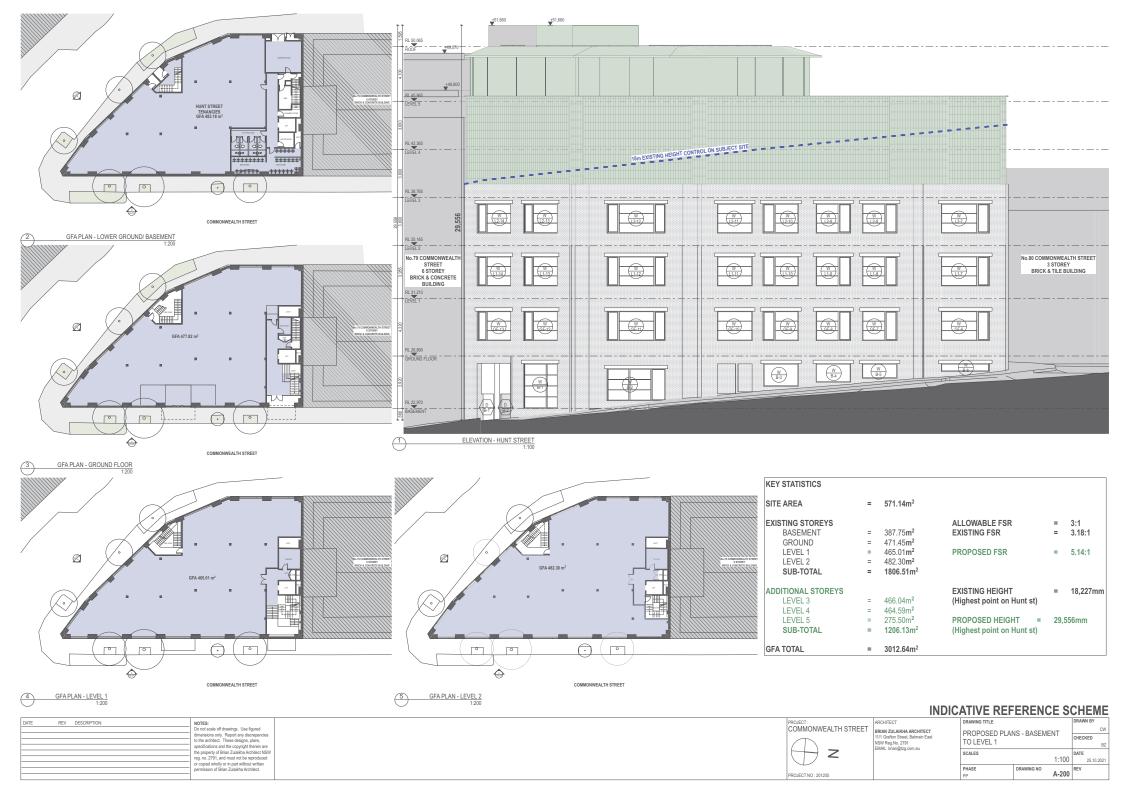

ssible. It will be necessary to do some remedial work on the building, but this will not prevent the additions to the building.

Yours sincerely

Richard Green

BE (Hons) M Eng Sc FIE Aust

85-93 Commonwealth St Brian Zulaikha Architects

Surry Hills

#### REFERENCE SCHEME

### STRUCTURAL ENGINEERING REPORT



Do not scale off drawings. Use figured dimensions only. Report any discrepencies to the architect. These designs, plans, specifications and the copyright therein are the property of Brian Zulaikha Architect NSW reg. no. 2791, and must not be reproduced or copied wholly or in part without written permission of Brian Zulaikha Architect.

11/1 Grafton Street, Balmain East NSW Reg.No. 2791 EMAIL brian@tzg.com.au

SCALES PHASE A-000













A-010

PROJECT NO: 201205























| TE | REV | DESCRIPTION: | NOTES:                                       |
|----|-----|--------------|----------------------------------------------|
|    |     |              | Do not scale off drawings. Use figured       |
|    |     |              | dimensions only. Report any discrepencie     |
|    |     |              | to the architect. These designs, plans,      |
|    |     |              | specifications and the copyright therein are |
|    |     |              | the property of Brian Zulaikha Architect No  |
|    |     |              | reg. no. 2791, and must not be reproduce     |
|    |     |              | or copied wholly or in part without written  |
|    |     |              | permission of Brian Zulaikha Architect.      |
|    |     |              |