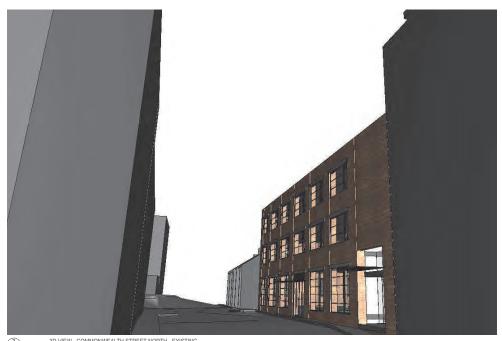

3D VIEW - COMMONWEALTH STREET NORTH - EXISTING

| ATE | REV | DESCRIPTION: | NOTES:                                       |
|-----|-----|--------------|----------------------------------------------|
|     |     |              | Do not scale off drawings. Use figured       |
|     |     |              | dimensions only. Report any discrepencies    |
|     |     |              | to the architect. These designs, plans,      |
|     |     |              | specifications and the copyright therein are |
|     |     |              | the property of Brian Zulaikha Architect NSI |
|     |     |              | reg. no. 2791, and must not be reproduced    |
|     |     |              | or copied wholly or in part without written  |
|     |     |              | permission of Brian Zulaikha Architect.      |
|     |     |              |                                              |