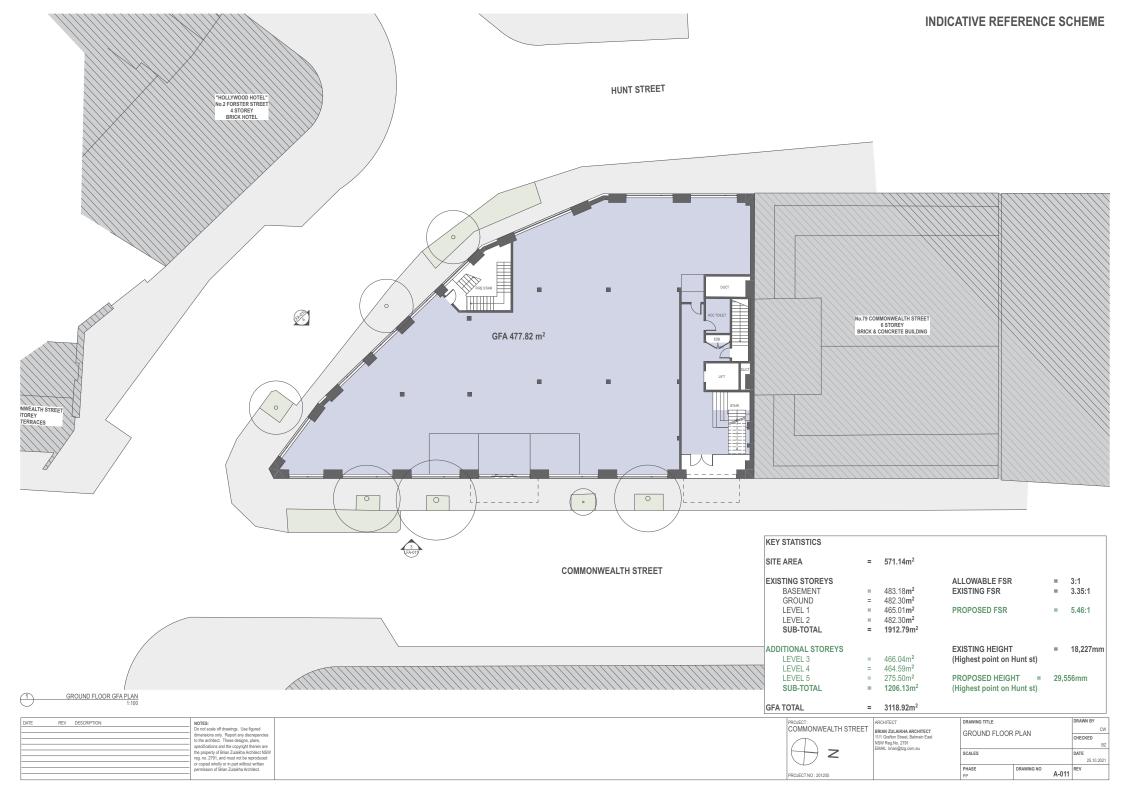

they were inaccessible. It will be necessary to do some remedial work on the building, but this will not prevent the additions to the building.

Yours sincerely

Richard Green

BE (Hons) M Eng Sc FIE Aust

85-93 Commonwealth St Brian Zulaikha Architects

Surry Hills

#### REFERENCE SCHEME

### STRUCTURAL ENGINEERING REPORT



Do not scale off drawings. Use figured dimensions only. Report any discrepencies to the architect. These designs, plans, specifications and the copyright therein are the property of Brian Zulaikha Architect NSW reg. no. 2791, and must not be reproduced or copied wholly or in part without written permission of Brian Zulaikha Architect.

11/1 Grafton Street, Balmain East NSW Reg.No. 2791 EMAIL brian@tzg.com.au

SCALES PHASE A-000













A-010

PROJECT NO: 201205























| TE | REV | DESCRIPTION: | NOTES:                                       |
|----|-----|--------------|----------------------------------------------|
|    |     |              | Do not scale off drawings. Use figured       |
|    |     |              | dimensions only. Report any discrepencie     |
|    |     |              | to the architect. These designs, plans,      |
|    |     |              | specifications and the copyright therein are |
|    |     |              | the property of Brian Zulaikha Architect No  |
|    |     |              | reg. no. 2791, and must not be reproduce     |
|    |     |              | or copied wholly or in part without written  |
|    |     |              | permission of Brian Zulaikha Architect.      |
|    |     |              |