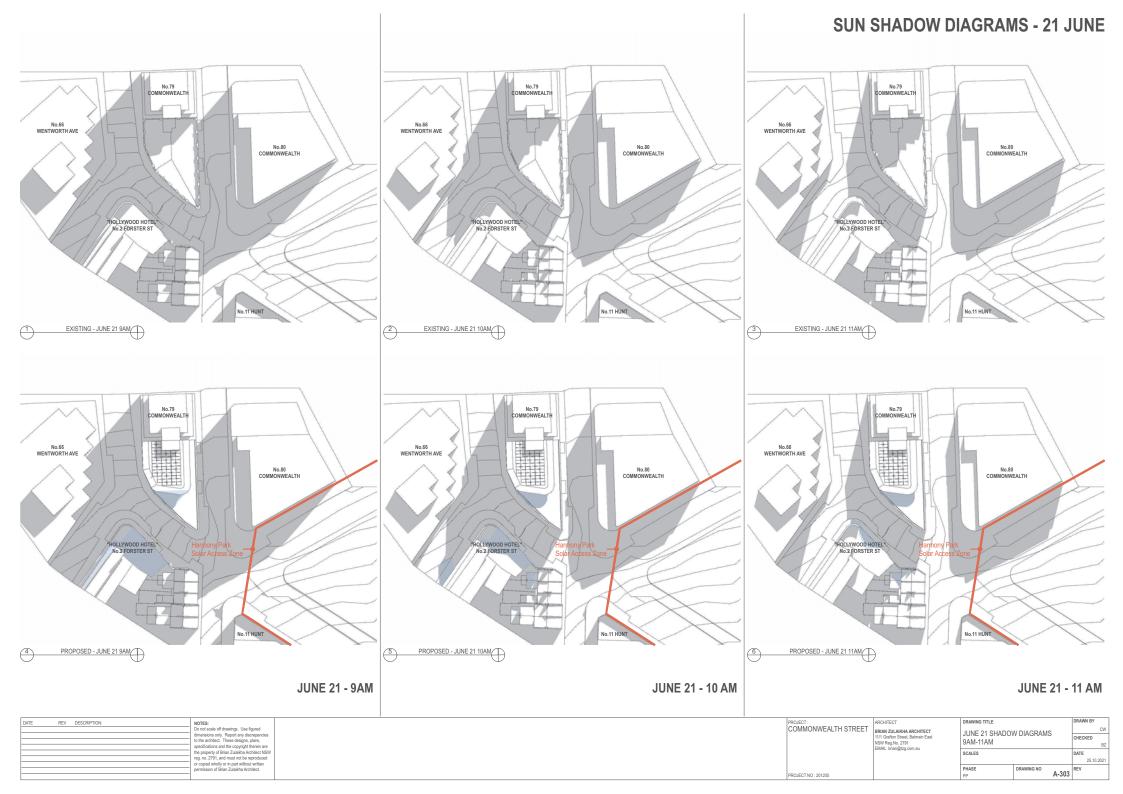

### **SUN SHADOW DIAGRAMS - 21 JUNE**

| DATE REV DESCRIPTION: | NOTES:                                       | PROJECT:              | ARCHITECT                                                                       | DRAWING TITLE   |                                         | DRAWN BY   |
|-----------------------|----------------------------------------------|-----------------------|---------------------------------------------------------------------------------|-----------------|-----------------------------------------|------------|
|                       | Do not scale off drawings. Use figured       | COMMONWEALTH STREET   |                                                                                 |                 |                                         | CW         |
|                       | dimensions only. Report any discrepencies    |                       |                                                                                 | ILINE 21 SHADON | W DIAGRAMS                              | CIV        |
|                       |                                              |                       | 11/1 Grafton Street, Balmain East                                               |                 | W DIAGRANIO                             | CHECKED    |
|                       | to the architect. These designs, plans,      |                       | NSW Pag No. 2701                                                                | 3PM             |                                         | OHEGHED    |
|                       | specifications and the copyright therein are |                       | 11/1 Grafton Street, Balmain East<br>NSW Reg.No. 2791<br>EMAIL brian@tzg.com.au | 01 111          |                                         | BZ         |
|                       | the property of Brian Zulaikha Architect NSW |                       | EMAIL Driangizg.com.au                                                          | SCALES          |                                         | DATE       |
|                       | reg. no. 2791, and must not be reproduced    |                       |                                                                                 | SUALES          |                                         | DATE       |
|                       |                                              |                       |                                                                                 |                 |                                         | 25.10.2021 |
|                       | or copied wholly or in part without written  |                       |                                                                                 |                 |                                         |            |
|                       | permission of Brian Zulaikha Architect.      |                       |                                                                                 | PHASE           | DRAWING NO                              | REV        |
|                       | 1.                                           | PROJECT NO: 201205    |                                                                                 | 00              | A-305                                   | 5          |
|                       |                                              | F NOOLO 1 NO . 201200 |                                                                                 | PP              | ,,,,,,,,,,,,,,,,,,,,,,,,,,,,,,,,,,,,,,, | ' I I      |