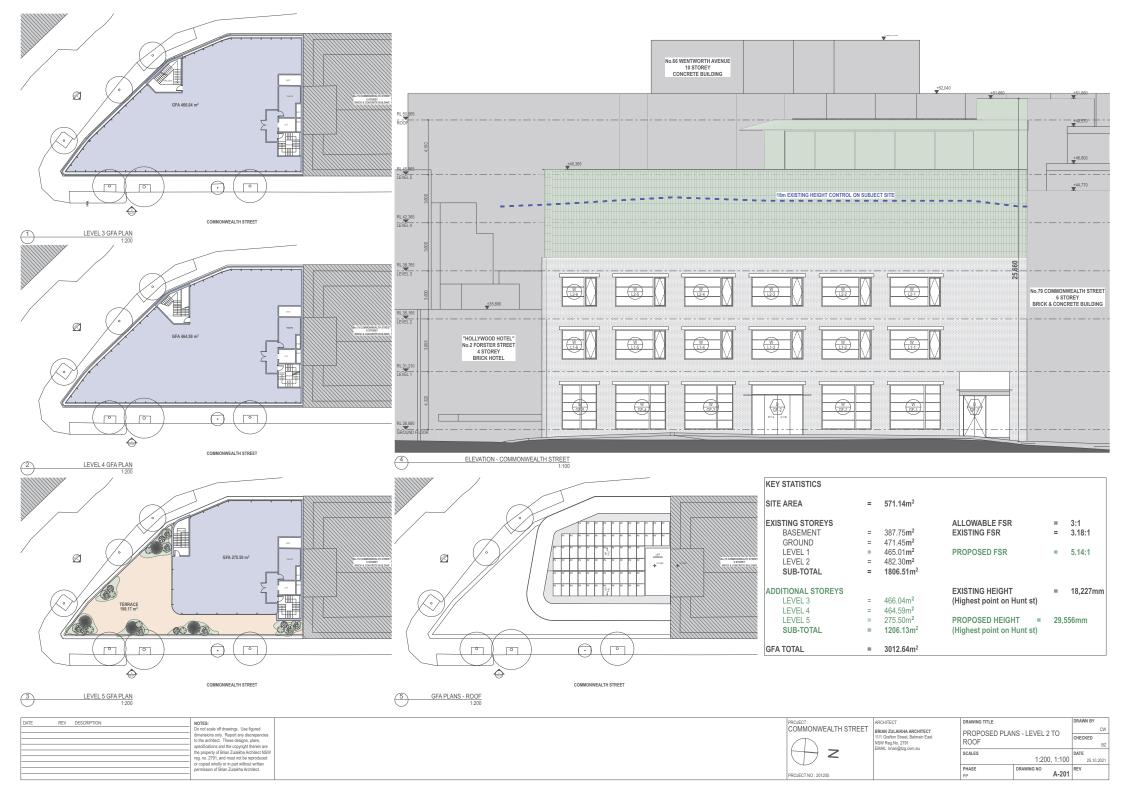

ible. It will be necessary to do some remedial work on the building, but this will not prevent the additions to the building.

Yours sincerely

Richard Green

BE (Hons) M Eng Sc FIE Aust

85-93 Commonwealth St Brian Zulaikha Architects

Surry Hills

#### REFERENCE SCHEME

### STRUCTURAL ENGINEERING REPORT



Do not scale off drawings. Use figured dimensions only. Report any discrepencies to the architect. These designs, plans, specifications and the copyright therein are the property of Brian Zulaikha Architect NSW reg. no. 2791, and must not be reproduced or copied wholly or in part without written permission of Brian Zulaikha Architect.

11/1 Grafton Street, Balmain East NSW Reg.No. 2791 EMAIL brian@tzg.com.au

SCALES PHASE A-000













A-010

PROJECT NO: 201205























| TE | REV | DESCRIPTION: | NOTES:                                       |
|----|-----|--------------|----------------------------------------------|
|    |     |              | Do not scale off drawings. Use figured       |
|    |     |              | dimensions only. Report any discrepencie     |
|    |     |              | to the architect. These designs, plans,      |
|    |     |              | specifications and the copyright therein are |
|    |     |              | the property of Brian Zulaikha Architect No  |
|    |     |              | reg. no. 2791, and must not be reproduce     |
|    |     |              | or copied wholly or in part without written  |
|    |     |              | permission of Brian Zulaikha Architect.      |
|    |     |              |