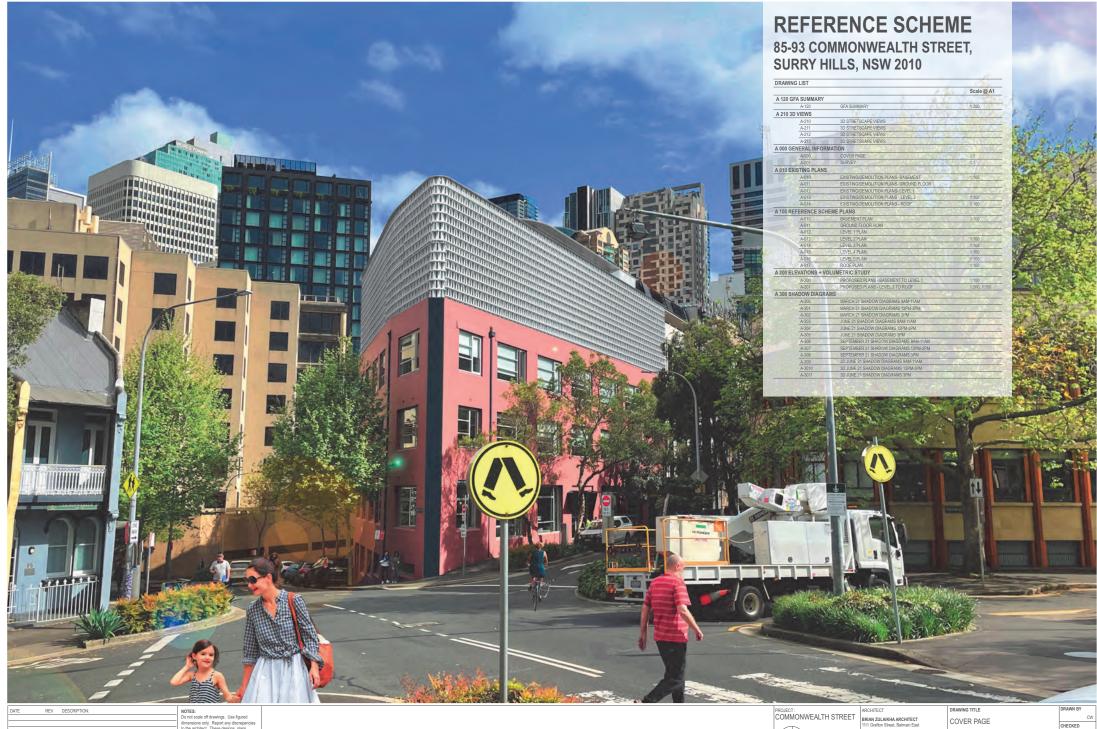

y.

We have investigated the existing structure and have taken into account the deterioration of the timber, are of the opinion that the additional floors shown on the architects drawings can be added to the existing building provided the new floors are lightweight. That is steel and bondek and there are no heavy loads are on the roof. The stair and lift core walls need to be extended up.

There will be the need to further investigate all the footings and the timber as they were inaccessible. It will be necessary to do some remedial work on the building, but this will not prevent the additions to the building.

Yours sincerely

Richard Green

BE (Hons) M Eng Sc FIE Aust

85-93 Commonwealth St Brian Zulaikha Architects

Surry Hills

#### REFERENCE SCHEME

### STRUCTURAL ENGINEERING REPORT



Do not scale off drawings. Use figured dimensions only. Report any discrepencies to the architect. These designs, plans, specifications and the copyright therein are the property of Brian Zulaikha Architect NSW reg. no. 2791, and must not be reproduced or copied wholly or in part without written permission of Brian Zulaikha Architect.

11/1 Grafton Street, Balmain East NSW Reg.No. 2791 EMAIL brian@tzg.com.au

SCALES PHASE A-000













A-010

PROJECT NO: 201205























| TE | REV | DESCRIPTION: | NOTES:                                       |
|----|-----|--------------|----------------------------------------------|
|    |     |              | Do not scale off drawings. Use figured       |
|    |     |              | dimensions only. Report any discrepencie     |
|