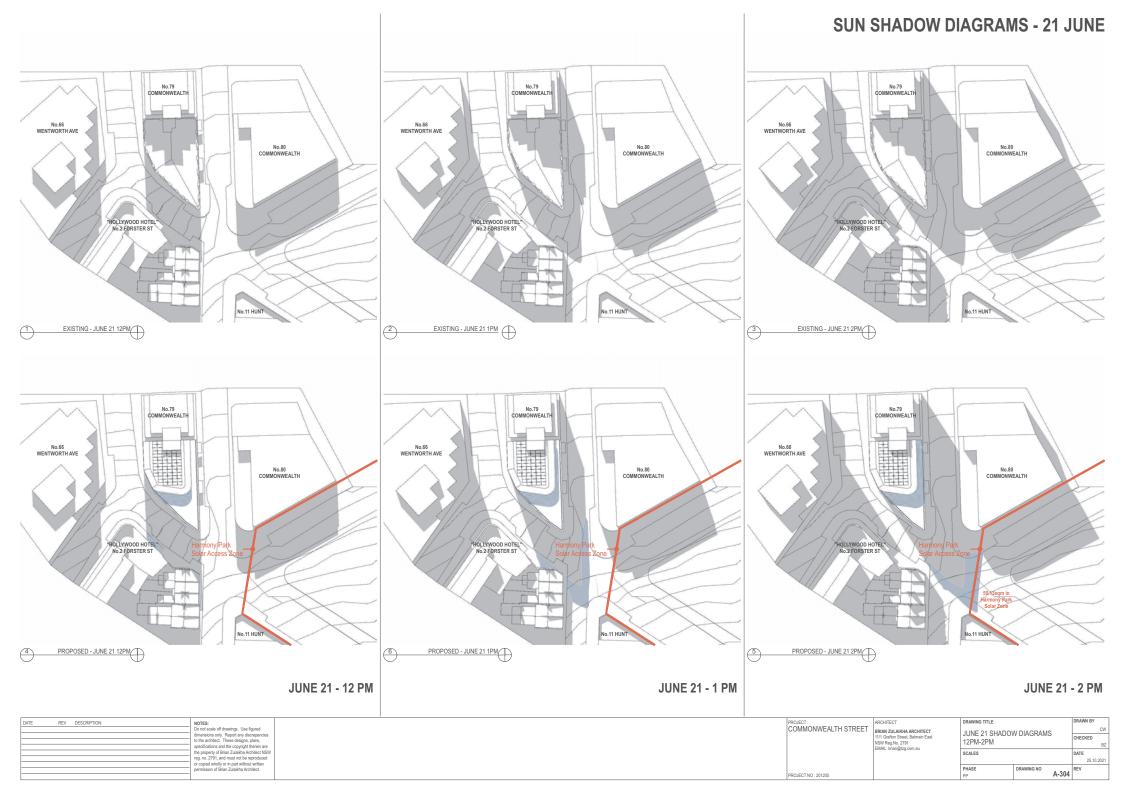

### **SUN SHADOW DIAGRAMS - 21 JUNE**

| DATE REV DESCRIPTION: | NOTES:                                       | PROJECT:              | ARCHITECT                                                                       | DRAWING TITLE   |                                         | DRAWN BY   |
|-----------------------|----------------------------------------------|-----------------------|---------------------------------------------------------------------------------|-----------------|-----------------------------------------|------------|
|                       | Do not scale off drawings. Use figured       | COMMONWEALTH STREET   |                                                                                 |                 |                                         | CW         |
|                       | dimensions only. Report any discrepencies    |                       |                                                                                 | ILINE 21 SHADON | W DIAGRAMS                              | CIV        |
|                       |                                              |                       | 11/1 Grafton Street, Balmain East                                               |                 | W DIAGRANIO                             | CHECKED    |
|                       | to the architect. These designs, plans,      |                       | NSW Pag No. 2701                                                                | 3PM             |                                         | OHEGHED    |
|                       | specifications and the copyright therein are |                       | 11/1 Grafton Street, Balmain East<br>NSW Reg.No. 2791<br>EMAIL brian@tzg.com.au | 01 111          |                                         | BZ         |
|                       | the property of Brian Zulaikha Architect NSW |                       | EMAIL Driangizg.com.au                                                          | SCALES          |                                         | DATE       |
|                       | reg. no. 2791, and must not be reproduced    |                       |                                                                                 | SUALES          |                                         | DATE       |
|                       |                                              |                       |                                                                                 |                 |                                         | 25.10.2021 |
|                       | or copied wholly or in part without written  |                       |                                                                                 |                 |                                         |            |
|                       | permission of Brian Zulaikha Architect.      |                       |                                                                                 | PHASE           | DRAWING NO                              | REV        |
|                       | 1.                                           | PROJECT NO: 201205    |                                                                                 | 00              | A-305                                   | 5          |
|                       |                                              | F NOOLO 1 NO . 201200 |                                                                                 | PP              | ,,,,,,,,,,,,,,,,,,,,,,,,,,,,,,,,,,,,,,, | ' I I      |