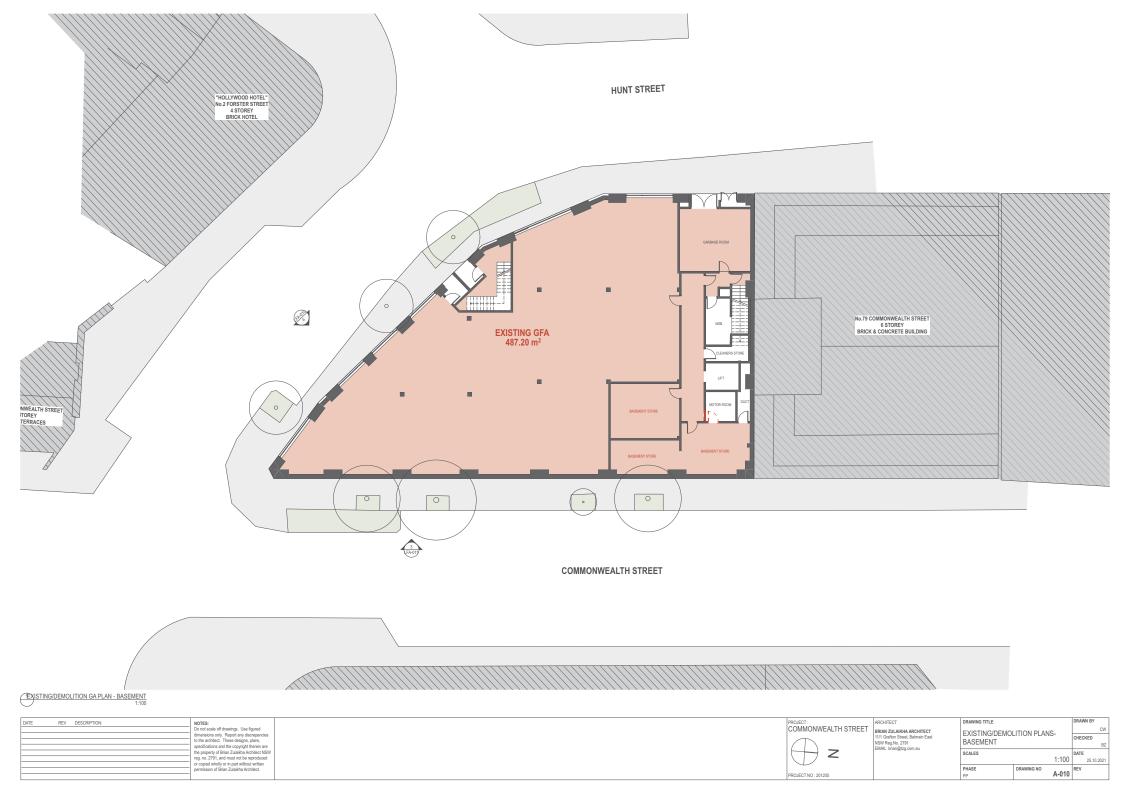

11/1 Grafton Street, Balmain East NSW Reg.No. 2791 EMAIL brian@tzg.com.au

SCALES PHASE A-000

A-010

PROJECT NO: 201205

| TE | REV | DESCRIPTION: | NOTES:                                       |
|----|-----|--------------|----------------------------------------------|
|    |     |              | Do not scale off drawings. Use figured       |
|    |     |              | dimensions only. Report any discrepencie     |
|    |     |              | to the architect. These designs, plans,      |
|    |     |              | specifications and the copyright therein are |
|    |     |              | the property of Brian Zulaikha Architect No  |
|    |     |              | reg. no. 2791, and must not be reproduce     |
|    |     |              | or copied wholly or in part without written  |
|    |     |              | permission of Brian Zulaikha Architect.      |
|    |     |              |                                              |