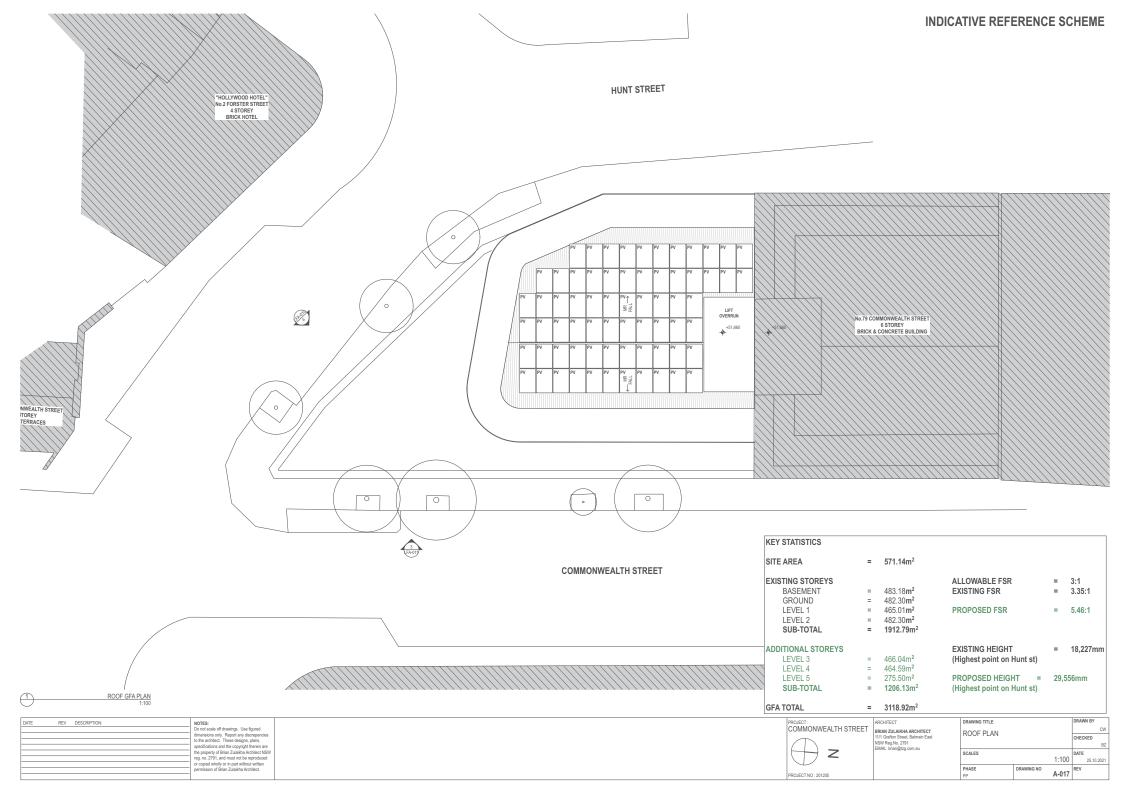

accessible. It will be necessary to do some remedial work on the building, but this will not prevent the additions to the building.

Yours sincerely

Richard Green

BE (Hons) M Eng Sc FIE Aust

85-93 Commonwealth St Brian Zulaikha Architects

Surry Hills

#### REFERENCE SCHEME

### STRUCTURAL ENGINEERING REPORT



Do not scale off drawings. Use figured dimensions only. Report any discrepencies to the architect. These designs, plans, specifications and the copyright therein are the property of Brian Zulaikha Architect NSW reg. no. 2791, and must not be reproduced or copied wholly or in part without written permission of Brian Zulaikha Architect.

11/1 Grafton Street, Balmain East NSW Reg.No. 2791 EMAIL brian@tzg.com.au

SCALES PHASE A-000













A-010

PROJECT NO: 201205























| TE | REV | DESCRIPTION: | NOTES:                                       |
|----|-----|--------------|----------------------------------------------|
|    |     |              | Do not scale off drawings. Use figured       |
|    |     |              | dimensions only. Report any discrepencie     |
|    |     |              | to the architect. These designs, plans,      |
|    |     |              | specifications and the copyright therein are |
|    |     |              | the property of Brian Zulaikha Architect No  |
|    |     |              | reg. no. 2791, and must not be reproduce     |
|    |     |              | or copied wholly or in part without written  |
|    |     |              | permission of Brian Zulaikha Architect.      |
|    |     |              |