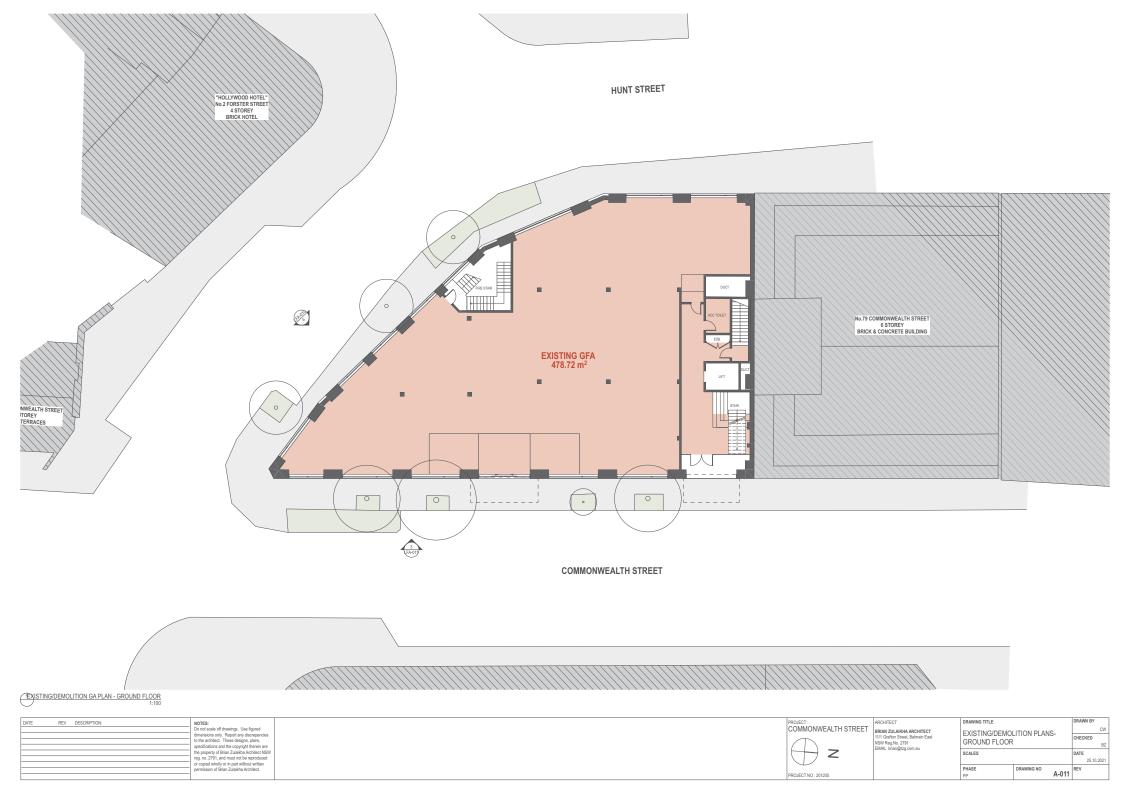

l the footings and the timber as they were inaccessible. It will be necessary to do some remedial work on the building, but this will not prevent the additions to the building.

Yours sincerely

Richard Green

BE (Hons) M Eng Sc FIE Aust

85-93 Commonwealth St Brian Zulaikha Architects

Surry Hills

#### REFERENCE SCHEME

### STRUCTURAL ENGINEERING REPORT



Do not scale off drawings. Use figured dimensions only. Report any discrepencies to the architect. These designs, plans, specifications and the copyright therein are the property of Brian Zulaikha Architect NSW reg. no. 2791, and must not be reproduced or copied wholly or in part without written permission of Brian Zulaikha Architect.

11/1 Grafton Street, Balmain East NSW Reg.No. 2791 EMAIL brian@tzg.com.au

SCALES PHASE A-000













A-010

PROJECT NO: 201205























| TE | REV | DESCRIPTION: | NOTES:                                       |
|----|-----|--------------|----------------------------------------------|
|    |     |              | Do not scale off drawings. Use figured       |
|    |     |              | dimensions only. Report any discrepencie     |
|    |     |              | to the architect. These designs, plans,      |
|    |     |              | specifications and the copyright therein are |
|    |     |              | the property of Brian Zulaikha Architect No  |
|    |     |              | reg. no. 2791, and must not be reproduce     |
|    |     |              | or copied wholly or in part without written  |
|    |     |              | permission of Brian Zulaikha Architect.