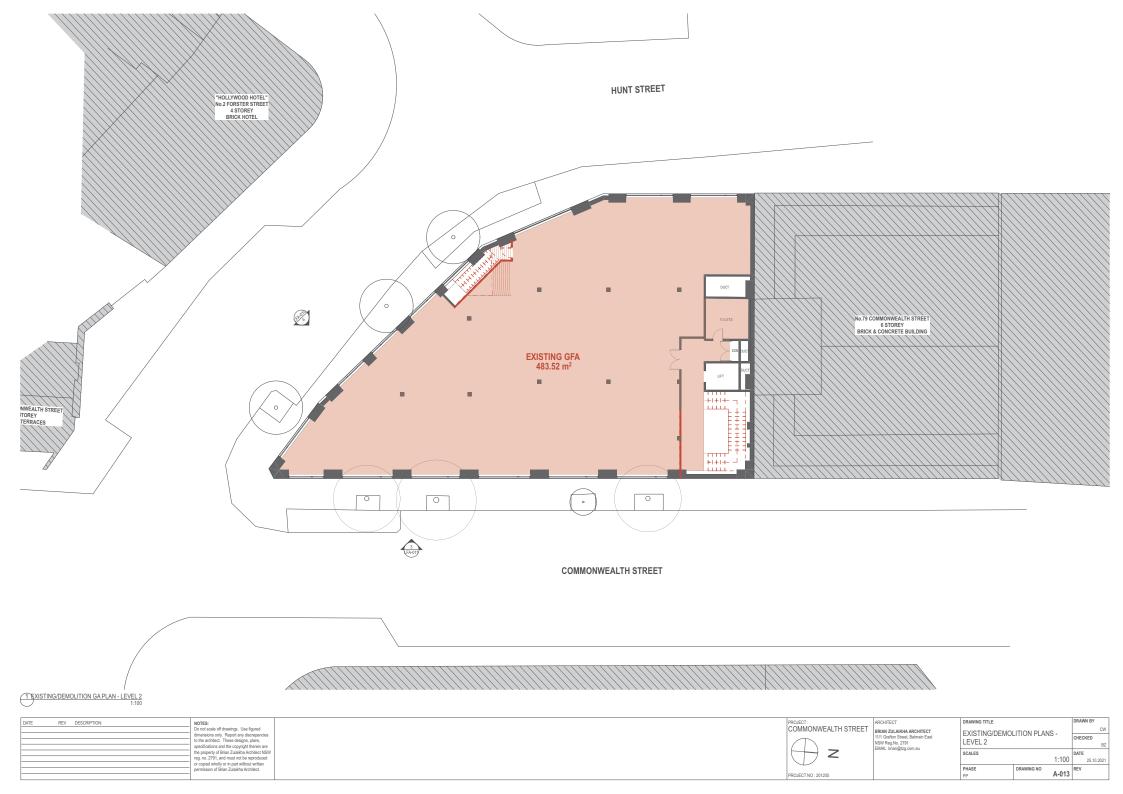

#### Alterations and Additions to 85-93 Commonwealth Street, Surry Hills

The additions to the existing building are shown in the drawings prepared by Brian Zulaikha Architects. The existing building is a timber building, concrete pads footings and brick stair cores.

There are drawings, that show the existing structure. A latter extension consisting of the foyer, lift and stair core is concrete. The building is presently occupied which made it difficult to investigate every column and footings and all areas of the timber floor. However, we could access some columns and footings. We determined the extent of the timber deterioration. The timber was checked for rot and insect activity.

We have investigated the existing structure and have taken into account the deterioration of the timber, are of the opinion that the additional floors shown on the architects drawings can be added to the existing building provided the new floors are lightweight. That is steel and bondek and there are no heavy loads are on the roof. The stair and lift core walls need to be extended up.