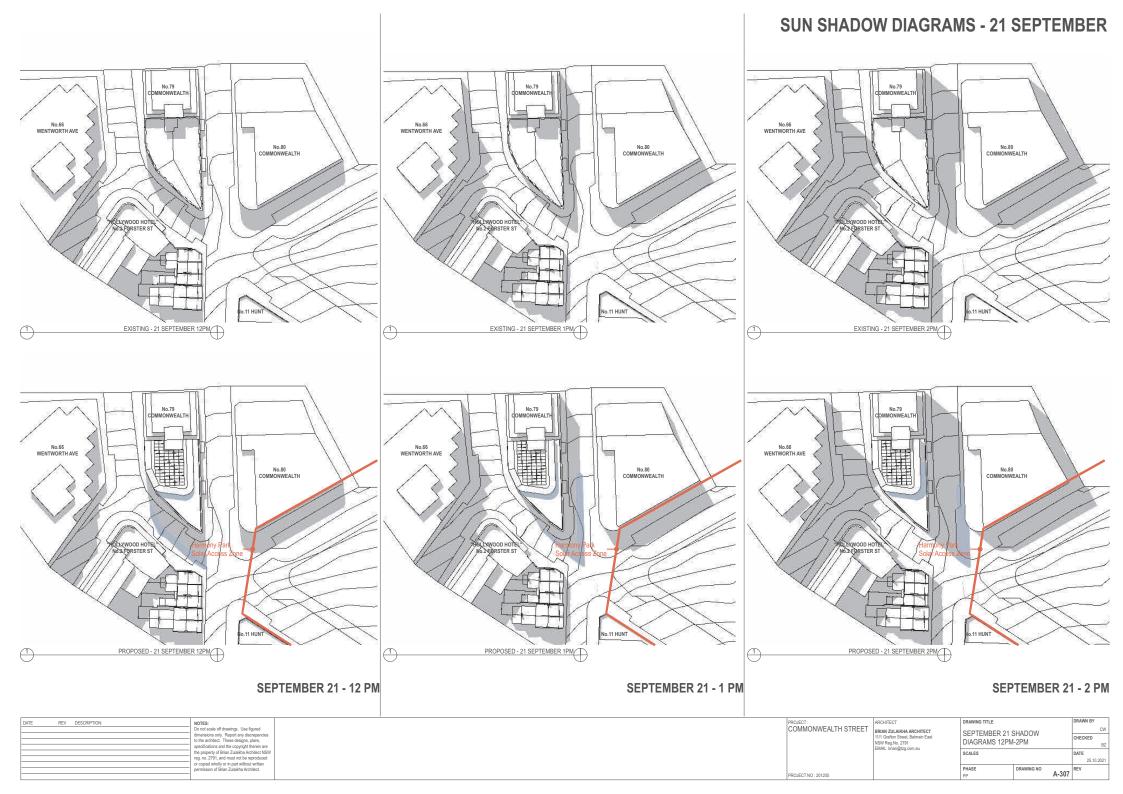

### **SUN SHADOW DIAGRAMS - 21 SEPTEMBER**

| DATE | REV | DESCRIPTION: | NOTES: Do not scale off drawings. Use figured dimensions only. Report any discrepencies to the architect. These designs, plans, |
|------|-----|--------------|---------------------------------------------------------------------------------------------------------------------------------|
|      |     |              | specifications and the copyright therein are<br>the property of Brian Zulaikha Architect NSI                                    |
|      |     |              | reg. no. 2791, and must not be reproduced                                                                                       |
|      |     |              | or copied wholly or in part without written<br>permission of Brian Zulaikha Architect.                                          |
|      |     |              | permission of Brian Zulaikha Architect.                                                                                         |
|      |     |              |                                                                                                                                 |

| PROJECT:            | ARCHITECT                                             | DRAWING TITLE  |             | DRAWN BY |      |
|---------------------|-------------------------------------------------------|----------------|-------------|----------|------|
| COMMONWEALTH STREET | BRIAN ZULAIKHA ARCHITECT                              | SEPTEMBER 21 S | SHADOW      |          | CW   |
|                     | 11/1 Grafton Street, Balmain East<br>NSW Reg.No. 2791 | DIAGRAMS 3PM   | 5.11.15.077 | CHECKED  | BZ   |
|                     | EMAIL brian@tzg.com.au                                | SCALES         |             | DATE     |      |
|                     |                                                       |                |             | 25.10.2  | 1021 |
|                     |                                                       | PHASE          | DRAWING NO  | REV      |      |
| PROJECT NO: 201205  |                                                       | PP             | A-308       |          |      |