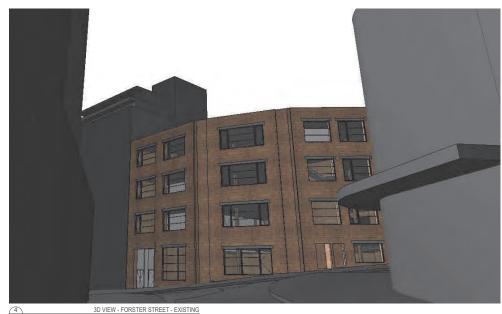

3D VIEW - COMMONWEALTH STREET NORTH - EXISTING

| ATE | REV | DESCRIPTION: | NOTES:                                       |
|-----|-----|--------------|----------------------------------------------|
|     |     |              | Do not scale off drawings. Use figured       |
|     |     |              | dimensions only. Report any discrepencies    |
|     |     |              | to the architect. These designs, plans,      |
|     |     |              | specifications and the copyright therein are |
|     |     |              | the property of Brian Zulaikha Architect NSI |
|     |     |              | reg. no. 2791, and must not be reproduced    |
|     |     |              | or copied wholly or in part without written  |
|     |     |              | permission of Brian Zulaikha Architect.      |
|     |     |              |                                              |