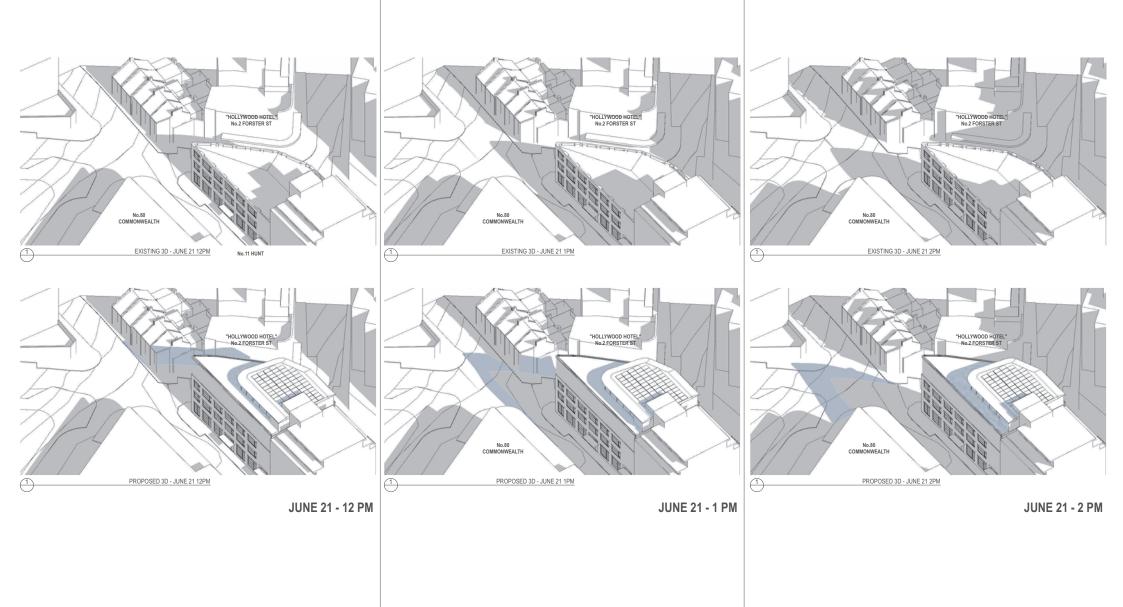

### **SUN SHADOW DIAGRAMS - 21 JUNE**

| DATE REV DESCRIPTION: | NOTES:                                       | PROJECT:              | ARCHITECT                                                                       | DRAWING TITLE   |                                         | DRAWN BY   |
|-----------------------|----------------------------------------------|-----------------------|---------------------------------------------------------------------------------|-----------------|-----------------------------------------|------------|
|                       | Do not scale off drawings. Use figured       | COMMONWEALTH STREET   |                                                                                 |                 |                                         | CW         |
|                       | dimensions only. Report any discrepencies    |                       |                                                                                 | ILINE 21 SHADON | W DIAGRAMS                              | CIV        |
|                       |                                              |                       | 11/1 Grafton Street, Balmain East                                               |                 | W DIAGRANIO                             | CHECKED    |
|                       | to the architect. These designs, plans,      |                       | NSW Pag No. 2701                                                                | 3PM             |                                         | OHEGHED    |
|                       | specifications and the copyright therein are |                       | 11/1 Grafton Street, Balmain East<br>NSW Reg.No. 2791<br>EMAIL brian@tzg.com.au | 01 111          |                                         | BZ         |
|                       | the property of Brian Zulaikha Architect NSW |                       | EMAIL Driangizg.com.au                                                          | SCALES          |                                         | DATE       |
|                       | reg. no. 2791, and must not be reproduced    |                       |                                                                                 | SUALES          |                                         | DATE       |
|                       |                                              |                       |                                                                                 |                 |                                         | 25.10.2021 |
|                       | or copied wholly or in part without written  |                       |                                                                                 |                 |                                         |            |
|                       | permission of Brian Zulaikha Architect.      |                       |                                                                                 | PHASE           | DRAWING NO                              | REV        |
|                       | 1.                                           | PROJECT NO: 201205    |                                                                                 | 00              | A-305                                   | 5          |
|                       |                                              | F NOOLO 1 NO . 201200 |                                                                                 | PP              | ,,,,,,,,,,,,,,,,,,,,,,,,,,,,,,,,,,,,,,, | ' I I      |

### 3D SUN SHADOW DIAGRAMS - 21 JUNE

| DATE REV DESCRIPTION: | NOTES:                                                                                 | PROJECT:            | ARCHITECT                                                                       | DRAWING TITLE    |               | DRAWN BY   |
|-----------------------|----------------------------------------------------------------------------------------|---------------------|---------------------------------------------------------------------------------|------------------|---------------|------------|
|                       | Do not scale off drawings. Use figured                                                 | COMMONWEALTH STREET |                                                                                 | 3D ILINE 34 CHAI | DOW DIAGRAMS  | CW         |
|                       | dimensions only. Report any discrepencies<br>to the architect. These designs, plans,   |                     | 11/1 Grafton Street, Balmain East                                               |                  | DOW DIAGRANIS | CHECKED    |
|                       | specifications and the copyright therein are                                           |                     | 11/1 Grafton Street, Balmain East<br>NSW Reg.No. 2791<br>EMAIL brian@tzg.com.au | 12PM-2PM         |               | BZ         |
|                       | the property of Brian Zulaikha Architect NSW                                           |                     | EMPIE DIBINGEZY.COM.BD                                                          | SCALES           |               | DATE       |
|                       | reg. no. 2791, and must not be reproduced                                              |                     |                                                                                 |                  |               | 25.10.2021 |
|                       | or copied wholly or in part without written<br>permission of Brian Zulaikha Architect. |                     |                                                                                 | PHASE            | DRAWING NO    | REV        |
|                       | 1.                                                                                     | PROJECT NO: 201205  |                                                                                 | PP               | A-301         | 0          |