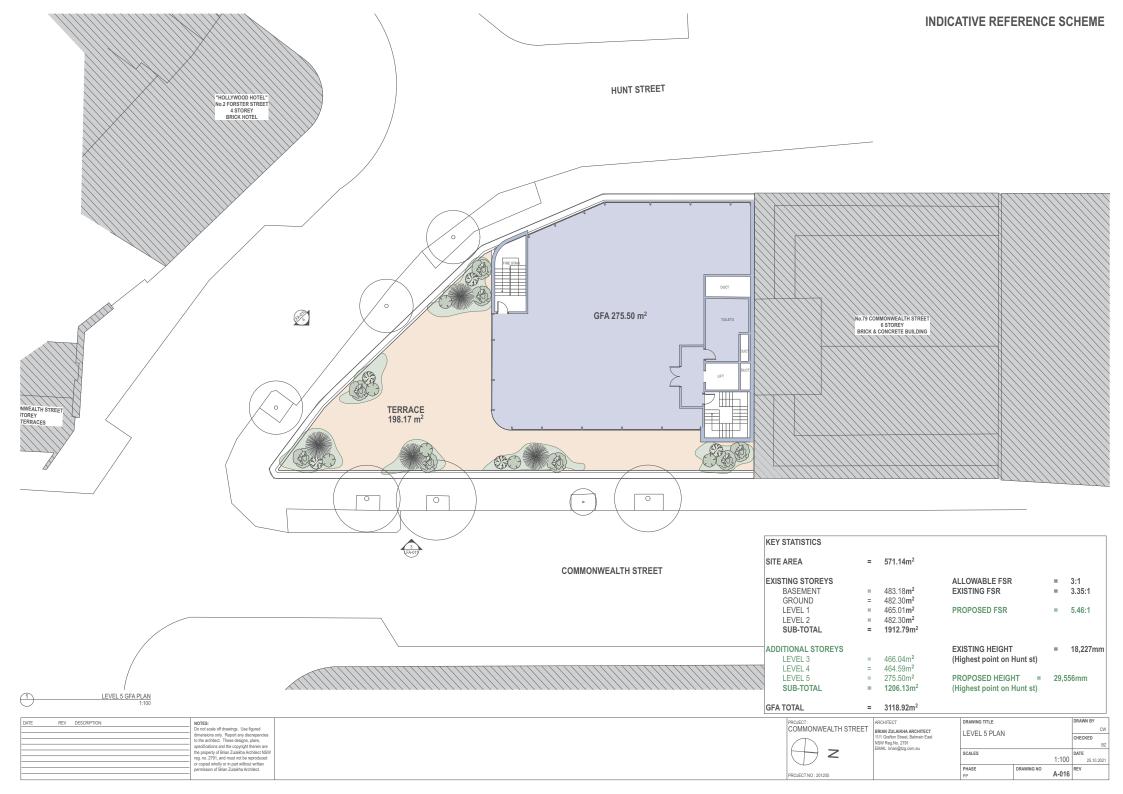

inaccessible. It will be necessary to do some remedial work on the building, but this will not prevent the additions to the building.

Yours sincerely

Richard Green

BE (Hons) M Eng Sc FIE Aust

85-93 Commonwealth St Brian Zulaikha Architects

Surry Hills

#### REFERENCE SCHEME

### STRUCTURAL ENGINEERING REPORT



Do not scale off drawings. Use figured dimensions only. Report any discrepencies to the architect. These designs, plans, specifications and the copyright therein are the property of Brian Zulaikha Architect NSW reg. no. 2791, and must not be reproduced or copied wholly or in part without written permission of Brian Zulaikha Architect.

11/1 Grafton Street, Balmain East NSW Reg.No. 2791 EMAIL brian@tzg.com.au

SCALES PHASE A-000













A-010

PROJECT NO: 201205























| TE | REV | DESCRIPTION: | NOTES:                                       |
|----|-----|--------------|----------------------------------------------|
|    |     |              | Do not scale off drawings. Use figured       |
|    |     |              | dimensions only. Report any discrepencie     |
|    |     |              | to the architect. These designs, plans,      |
|    |     |              | specifications and the copyright therein are |
|    |     |              | the property of Brian Zulaikha Architect No  |
|    |     |              | reg. no. 2791, and must not be reproduce     |
|    |     |              | or copied wholly or in part without written  |
|    |     |              | permission of Brian Zulaikha Architect.      |
|    |     |              |