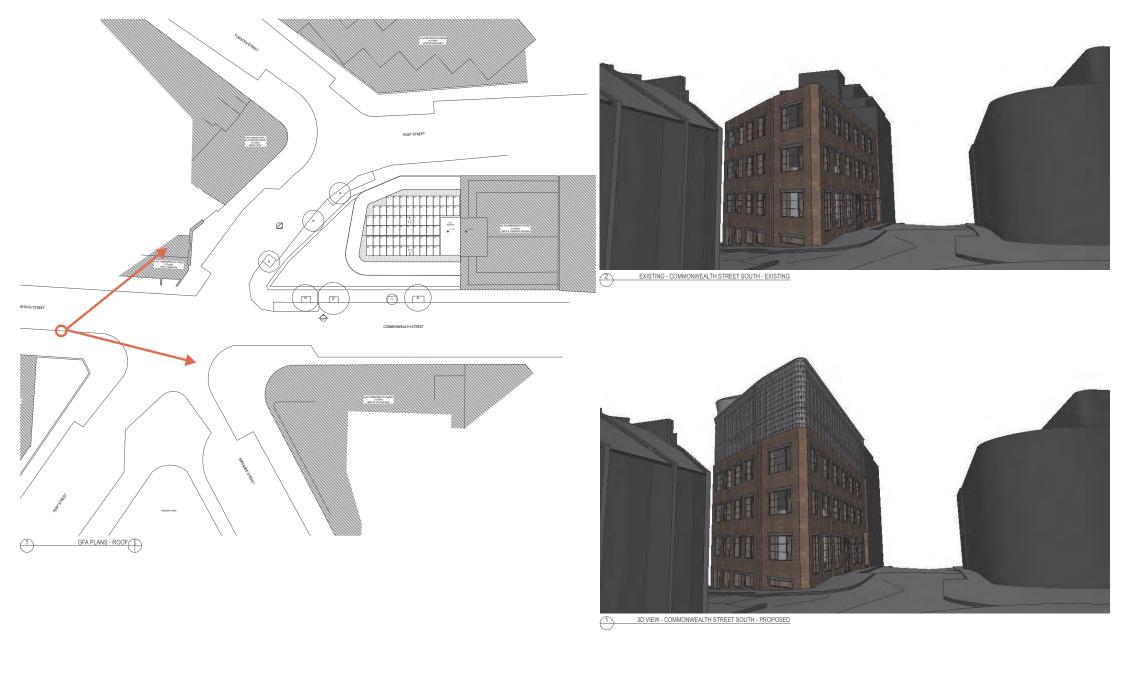

le. It will be necessary to do some remedial work on the building, but this will not prevent the additions to the building.

Yours sincerely

Richard Green

BE (Hons) M Eng Sc FIE Aust

85-93 Commonwealth St Brian Zulaikha Architects

Surry Hills

#### REFERENCE SCHEME

### STRUCTURAL ENGINEERING REPORT



Do not scale off drawings. Use figured dimensions only. Report any discrepencies to the architect. These designs, plans, specifications and the copyright therein are the property of Brian Zulaikha Architect NSW reg. no. 2791, and must not be reproduced or copied wholly or in part without written permission of Brian Zulaikha Architect.

11/1 Grafton Street, Balmain East NSW Reg.No. 2791 EMAIL brian@tzg.com.au

SCALES PHASE A-000













A-010

PROJECT NO: 201205























| TE | REV | DESCRIPTION: | NOTES:                                       |
|----|-----|--------------|----------------------------------------------|
|    |     |              | Do not scale off drawings. Use figured       |
|    |     |              | dimensions only. Report any discrepencie     |
|    |     |              | to the architect. These designs, plans,      |
|    |     |              | specifications and the copyright therein are |
|    |     |              | the property of Brian Zulaikha Architect No  |
|    |     |              | reg. no. 2791, and must not be reproduce     |
|    |     |              | or copied wholly or in part without written  |
|    |     |              | permission of Brian Zulaikha Architect.      |
|    |     |              |