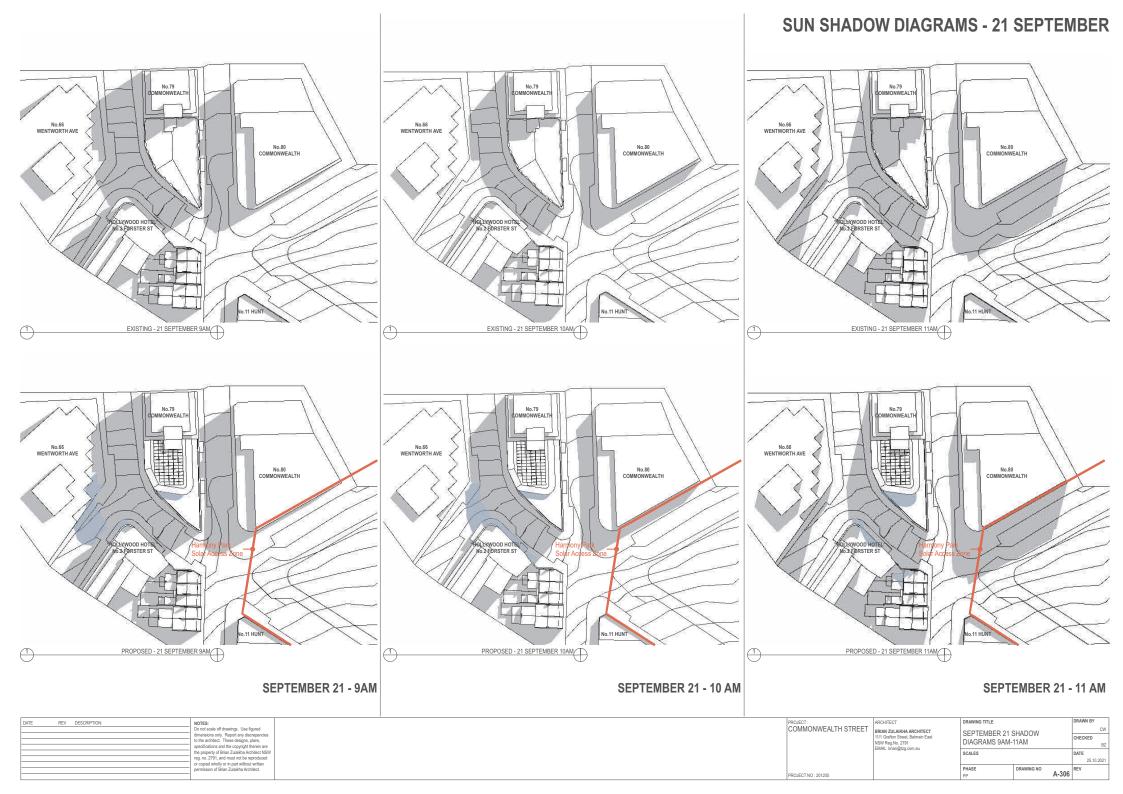

### **SUN SHADOW DIAGRAMS - 21 SEPTEMBER**

| DATE | REV | DESCRIPTION: | NOTES: Do not scale off drawings. Use figured dimensions only. Report any discrepencies to the architect. These designs, plans, |
|------|-----|--------------|---------------------------------------------------------------------------------------------------------------------------------|
|      |     |              | specifications and the copyright therein are<br>the property of Brian Zulaikha Architect NSI                                    |
|      |     |              | reg. no. 2791, and must not be reproduced                                                                                       |
|      |     |              | or copied wholly or in part without written<br>permission of Brian Zulaikha Architect.                                          |
|      |     |              | permission of Brian Zulaikha Architect.                                                                                         |
|      |     |              |                                                                                                                                 |

| PROJECT:            | ARCHITECT                                             | DRAWING TITLE  |             | DRAWN BY |      |
|---------------------|-------------------------------------------------------|----------------|-------------|----------|------|
| COMMONWEALTH STREET | BRIAN ZULAIKHA ARCHITECT                              | SEPTEMBER 21 S | SHADOW      |          | CW   |
|                     | 11/1 Grafton Street, Balmain East<br>NSW Reg.No. 2791 | DIAGRAMS 3PM   | 5.11.15.077 | CHECKED  | BZ   |
|                     | EMAIL brian@tzg.com.au                                | SCALES         |             | DATE     |      |
|                     |                                                       |                |             | 25.10.2  | 1021 |
|                     |                                                       | PHASE          | DRAWING NO  | REV      |      |
| PROJECT NO: 201205  |                                                       | PP             | A-308       |          |      |