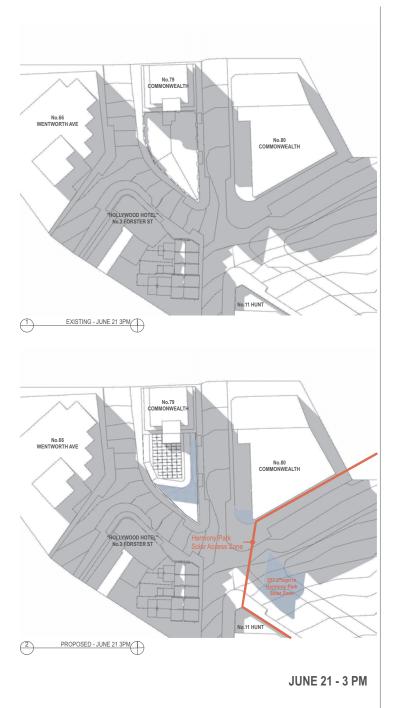

### **SUN SHADOW DIAGRAMS - 21 JUNE**

| DATE REV DESCRIPTION: | NOTES:                                       | PROJECT:              | ARCHITECT                                                                       | DRAWING TITLE   |                                         | DRAWN BY   |
|-----------------------|----------------------------------------------|-----------------------|---------------------------------------------------------------------------------|-----------------|-----------------------------------------|------------|
|                       | Do not scale off drawings. Use figured       | COMMONWEALTH STREET   |                                                                                 |                 |                                         | CW         |
|                       | dimensions only. Report any discrepencies    |                       |                                                                                 | ILINE 21 SHADON | W DIAGRAMS                              | CIV        |
|                       |                                              |                       | 11/1 Grafton Street, Balmain East                                               |                 | W DIAGRANIO                             | CHECKED    |
|                       | to the architect. These designs, plans,      |                       | NSW Pag No. 2701                                                                | 3PM             |                                         | OHEGHED    |
|                       | specifications and the copyright therein are |                       | 11/1 Grafton Street, Balmain East<br>NSW Reg.No. 2791<br>EMAIL brian@tzg.com.au | 01 111          |                                         | BZ         |
|                       | the property of Brian Zulaikha Architect NSW |                       | EMAIL Driangizg.com.au                                                          | SCALES          |                                         | DATE       |
|                       | reg. no. 2791, and must not be reproduced    |                       |                                                                                 | SUALES          |                                         | DATE       |
|                       |                                              |                       |                                                                                 |                 |                                         | 25.10.2021 |
|                       | or copied wholly or in part without written  |                       |                                                                                 |                 |                                         |            |
|                       | permission of Brian Zulaikha Architect.      |                       |                                                                                 | PHASE           | DRAWING NO                              | REV        |
|                       | 1.                                           | PROJECT NO: 201205    |                                                                                 | 00              | A-305                                   | 5          |
|                       |                                              | F NOOLO 1 NO . 201200 |                                                                                 | PP              | ,,,,,,,,,,,,,,,,,,,,,,,,,,,,,,,,,,,,,,, | ' I I      |