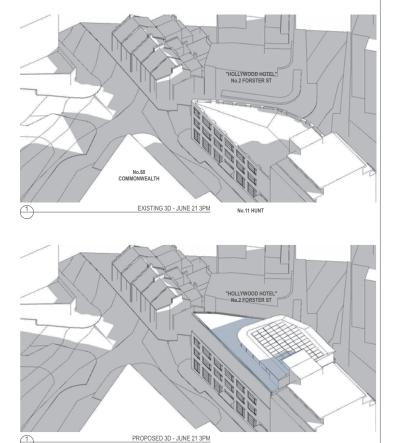

### **SUN SHADOW DIAGRAMS - 21 JUNE**

| DATE REV DESCRIPTION: | NOTES:                                       | PROJECT:              | ARCHITECT                                                                       | DRAWING TITLE   |                                         | DRAWN BY   |
|-----------------------|----------------------------------------------|-----------------------|---------------------------------------------------------------------------------|-----------------|-----------------------------------------|------------|
|                       | Do not scale off drawings. Use figured       | COMMONWEALTH STREET   |                                                                                 |                 |                                         | CW         |
|                       | dimensions only. Report any discrepencies    |                       |                                                                                 | ILINE 21 SHADON | W DIAGRAMS                              | CIV        |
|                       |                                              |                       | 11/1 Grafton Street, Balmain East                                               |                 | W DIAGRANIO                             | CHECKED    |
|                       | to the architect. These designs, plans,      |                       | NSW Pag No. 2701                                                                | 3PM             |                                         | OHEGHED    |
|                       | specifications and the copyright therein are |                       | 11/1 Grafton Street, Balmain East<br>NSW Reg.No. 2791<br>EMAIL brian@tzg.com.au | 01 111          |                                         | BZ         |
|                       | the property of Brian Zulaikha Architect NSW |                       | EMAIL Driangizg.com.au                                                          | SCALES          |                                         | DATE       |
|                       | reg. no. 2791, and must not be reproduced    |                       |                                                                                 | SUALES          |                                         | DATE       |
|                       |                                              |                       |                                                                                 |                 |                                         | 25.10.2021 |
|                       | or copied wholly or in part without written  |                       |                                                                                 |                 |                                         |            |
|                       | permission of Brian Zulaikha Architect.      |                       |                                                                                 | PHASE           | DRAWING NO                              | REV        |
|                       | 1.                                           | PROJECT NO: 201205    |                                                                                 | 00              | A-305                                   | 5          |
|                       |                                              | F NOOLO 1 NO . 201200 |                                                                                 | PP              | ,,,,,,,,,,,,,,,,,,,,,,,,,,,,,,,,,,,,,,, | ' I I      |